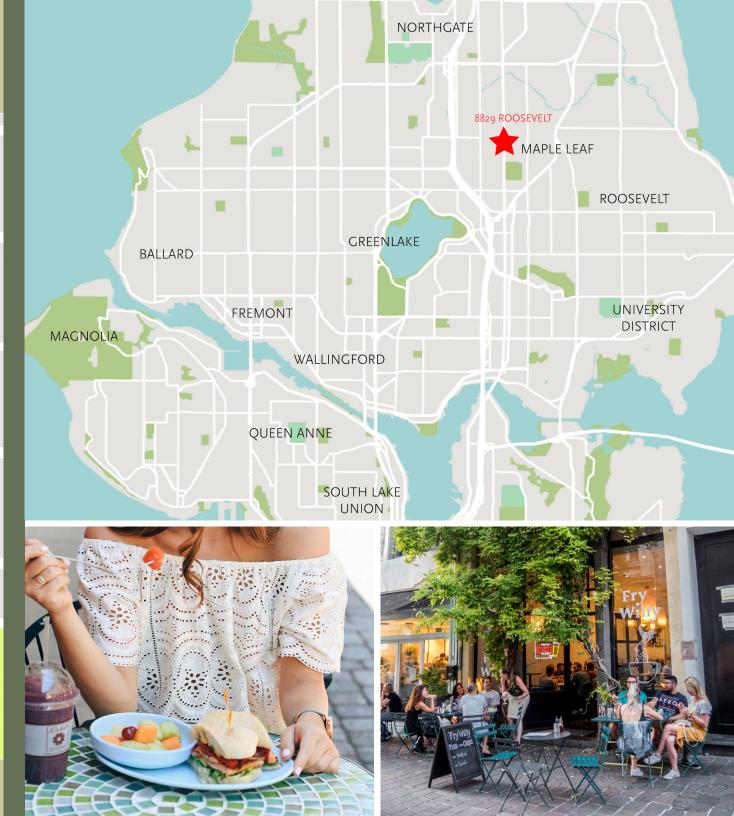

### WELCOME TO MAPLE LEAF

8829 Roosevelt is located in the heart of North Seattle's Maple Leaf neighborhood, just minutes from Northgate, Roosevelt and Green Lake. The neighborhood has recently seen exciting new residential growth bringing vibrancy and greater density to a charming, walkable neighborhood known for its mix of independent cafés and boutique retailers such as Kona Kitchen and Cloud City Coffee. The Maple Leaf Reservoir Park is located just one block south of the project and is well established as the neighborhood's gathering place for families and activities.