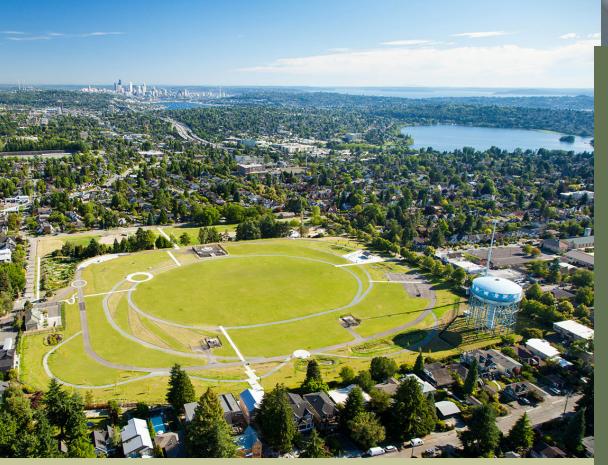

### WELCOME TO MAPLE LEAF

8829 Roosevelt is located in the heart of North Seattle's Maple Leaf neighborhood, just minutes from Northgate, Roosevelt and Green Lake. The neighborhood has recently seen exciting new residential growth bringing vibrancy and greater density to a charming, walkable neighborhood known for its mix of independent cafés and boutique retailers such as Kona Kitchen and Cloud City Coffee. The Maple Leaf Reservoir Park is located just one block south of the project and is well established as the neighborhood's gathering place for families and activities.