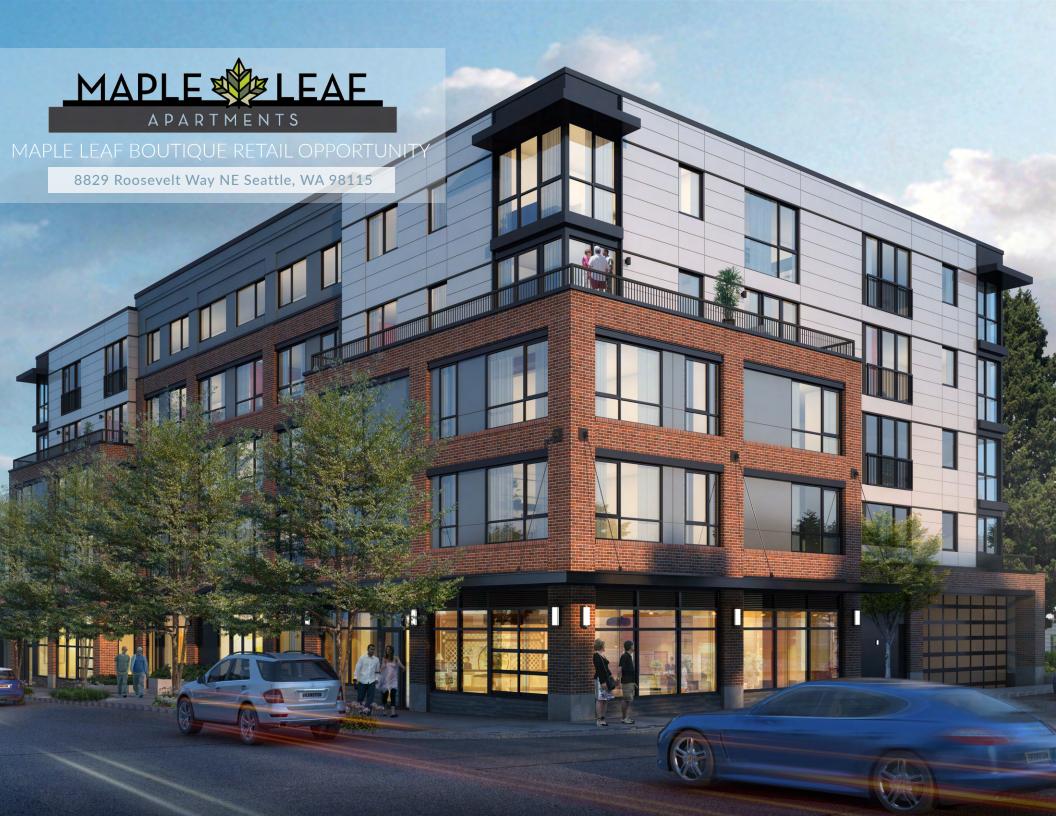

### WELCOME TO MAPLE LEAF

8829 Roosevelt is located in the heart of North Seattle's Maple Leaf neighborhood, just minutes from Northgate, Roosevelt and Green Lake. The neighborhood has recently seen exciting new residential growth bringing vibrancy and greater density to a charming, walkable neighborhood known for its mix of independent cafés and boutique retailers such as Kona Kitchen and Cloud City Coffee. The Maple Leaf Reservoir Park is located just one block south of the project and is well established as the neighborhood's gathering place for families and activities.

# **PROJECT** DETAILS

**ADDRESS:** 

8829 ROOSEVELT WAY NE SEATTLE, WA 98115

SIZE:

RETAIL A - 2,243 SF DIVISIBLE TO 1,182 SF

RETAIL B - 845 SF RETAIL C - 640 SF

ASKING RATE: \$30.00 PSF - NNN

NNN'S: \$10.00 (est.)