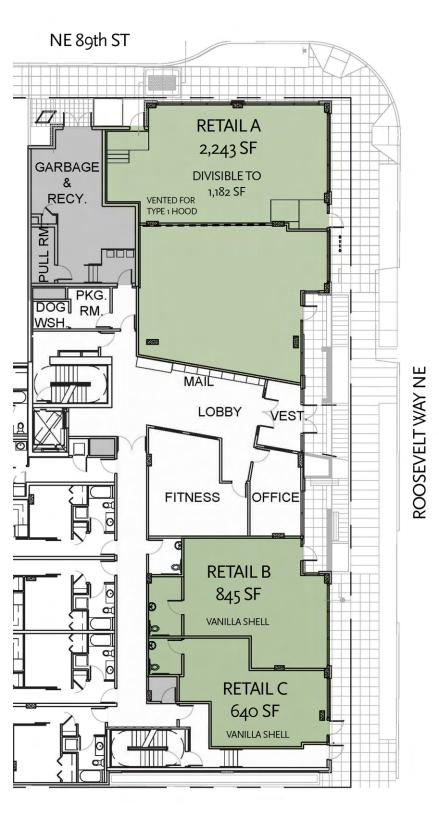

# **PROJECT** DETAILS

**ADDRESS:** 

8829 ROOSEVELT WAY NE SEATTLE, WA 98115

SIZE:

RETAIL A - 2,243 SF DIVISIBLE TO 1,182 SF

RETAIL B - 845 SF RETAIL C - 640 SF

ASKING RATE: \$30.00 PSF - NNN

NNN'S: \$10.00 (est.)