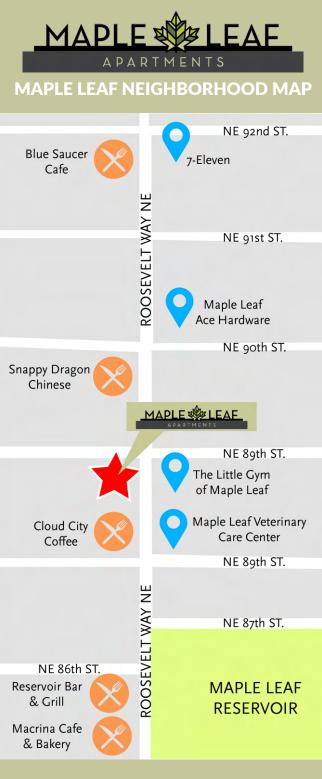

### WELCOME TO MAPLE LEAF

8829 Roosevelt is located in the heart of North Seattle's Maple Leaf neighborhood, just minutes from Northgate, Roosevelt and Green Lake. The neighborhood has recently seen exciting new residential growth bringing vibrancy and greater density to a charming, walkable neighborhood known for its mix of independent cafés and boutique retailers such as Kona Kitchen and Cloud City Coffee. The Maple Leaf Reservoir Park is located just one block south of the project and is well established as the neighborhood's gathering place for families and activities.