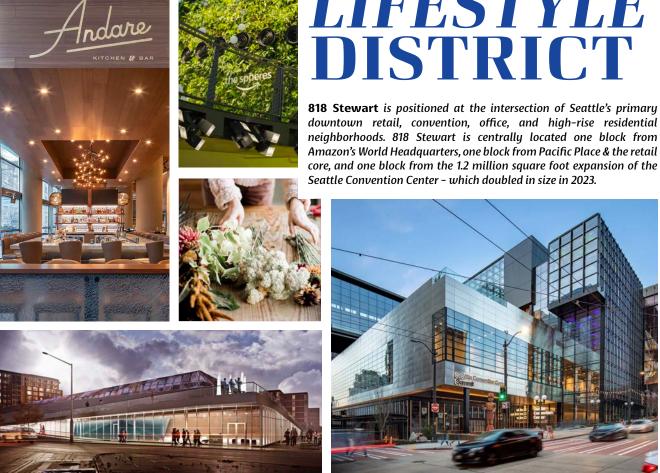

## EVOLVING LIFESTYLE DISTRICT

downtown retail, convention, office, and high-rise residential neighborhoods. 818 Stewart is centrally located one block from Amazon's World Headquarters, one block from Pacific Place & the retail core, and one block from the 1.2 million square foot expansion of the Seattle Convention Center - which doubled in size in 2023.