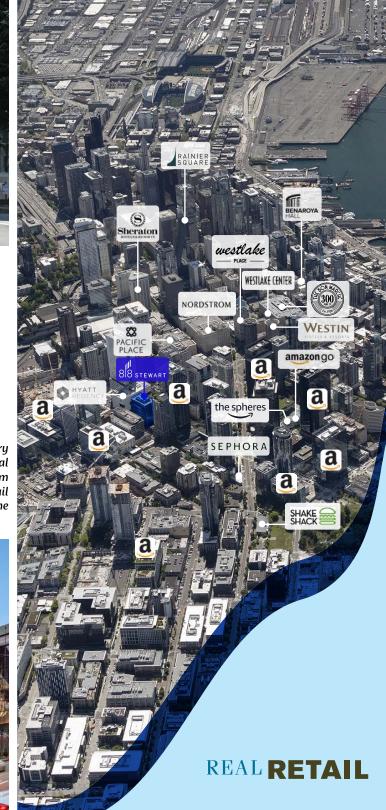

## EVOLVING LIFESTYLE DISTRICT

downtown retail, convention, office, and high-rise residential neighborhoods. 818 Stewart is centrally located one block from Amazon's World Headquarters, one block from Pacific Place & the retail core, and one block from the 1.2 million square foot expansion of the Seattle Convention Center - which doubled in size in 2023.