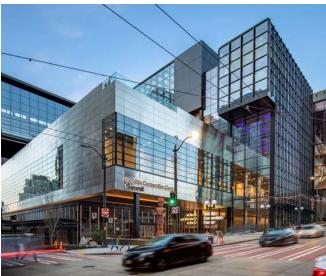

## EVOLVING LIFESTYLE DISTRICT

downtown retail, convention, office, and high-rise residential neighborhoods. 818 Stewart is centrally located one block from Amazon's World Headquarters, one block from Pacific Place & the retail core, and one block from the 1.2 million square foot expansion of the Seattle Convention Center - which doubled in size in 2023.