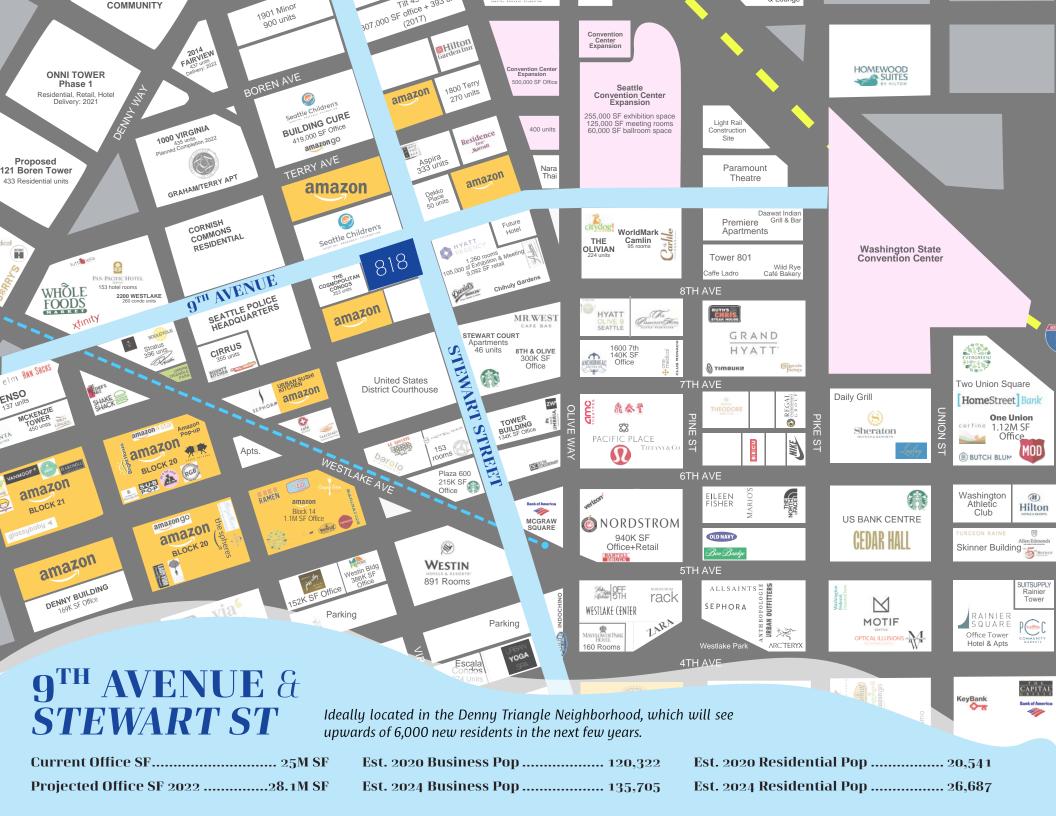

## EVOLVING LIFESTYLE DISTRICT

downtown retail, convention, office, and high-rise residential neighborhoods. 818 Stewart is centrally located one block from Amazon's World Headquarters, one block from Pacific Place & the retail core, and one block from the 1.2 million square foot expansion of the Seattle Convention Center - which doubled in size in 2023.

## 9th Avenue