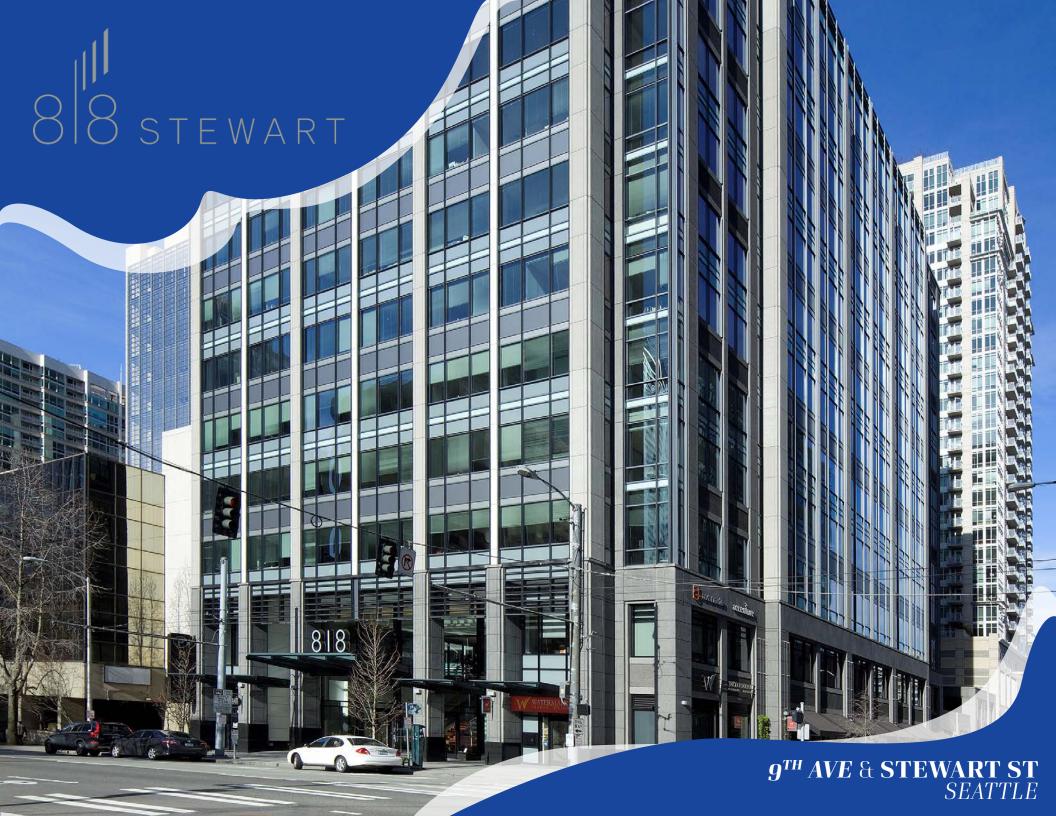

## EVOLVING LIFESTYLE DISTRICT

downtown retail, convention, office, and high-rise residential neighborhoods. 818 Stewart is centrally located one block from Amazon's World Headquarters, one block from Pacific Place & the retail core, and one block from the 1.2 million square foot expansion of the Seattle Convention Center - which doubled in size in 2023.