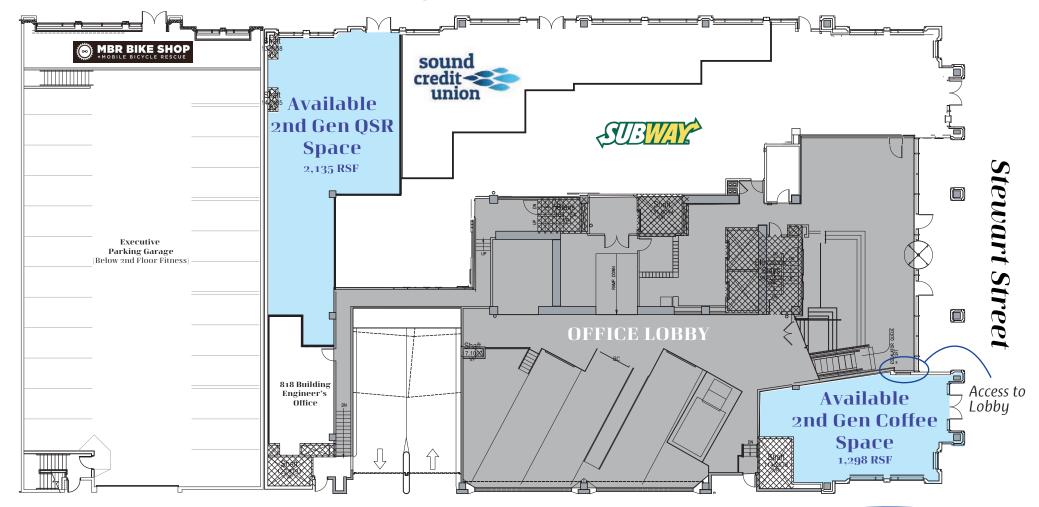

## AVAILABLE **RETAIL SPACE**

Second generation coffee space available with a connection to the lobby and a storefront entrance off Stewart Street. Second generation quick serve F+B space available on 9th Avenue. Both spaces have tall ceilings and restrooms.