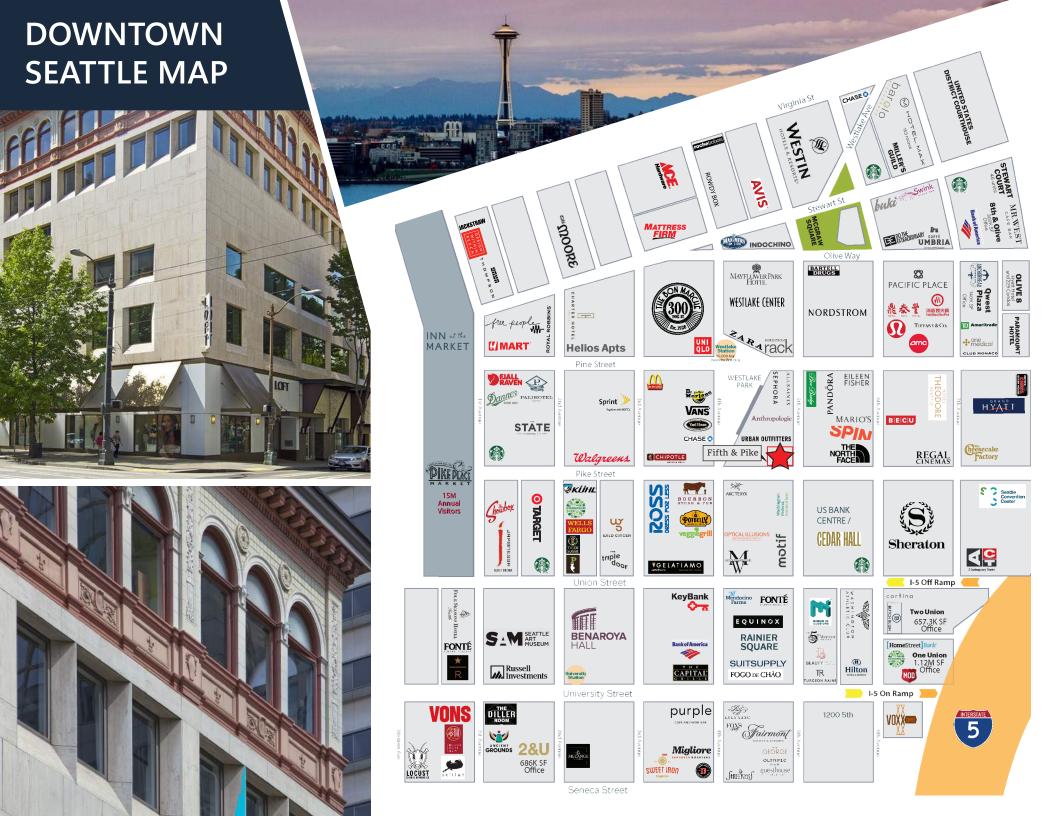

## IN THE HEART OF SEATTLE'S DOWNTOWN RETAIL CORE

22<sub>M+</sub>

\$1.6B

15K+

98<sub>K</sub>

ANNUAL VISITORS DOWNTOW

DOWNTOWN SEATTLE HOTEL R RETAIL SALES

EL ROOMS PARKING SPACES

33K+

NEW RESIDENTIAL UNITS (DEVELOPED OR PLANNED)

18м+

SQ.FT OF NEW OFFICE (DEVELOPED OR PLANNED)

PIKE STREET

5TH AVENUE